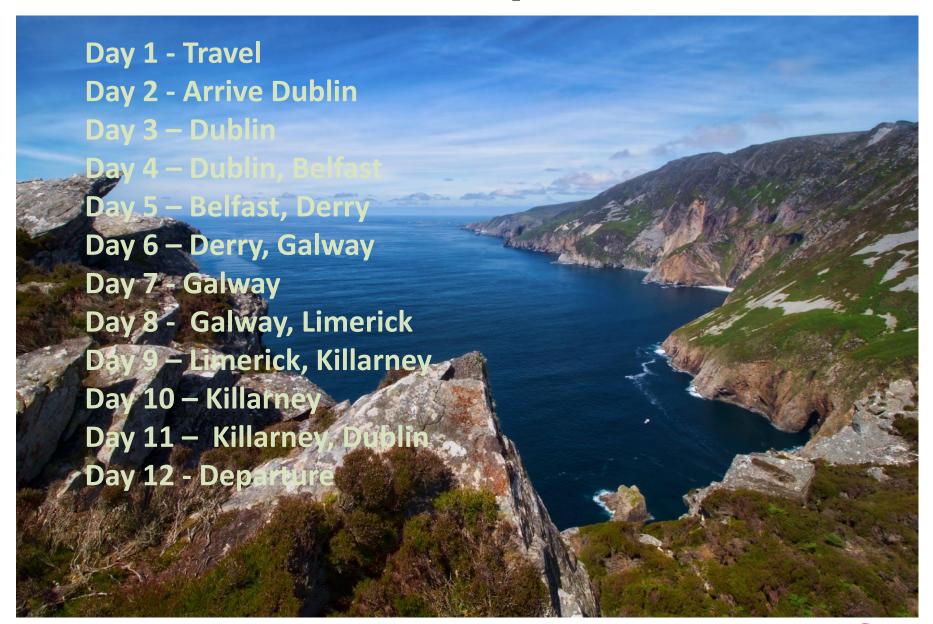

#### Ireland Discovery 2020



#### **Flights**

19 Apr Air Canada 270 Winnipeg-Toronto 1720/2048 19 Apr Air Canada 842 Toronto-Dublin 2310/1045 +1 30 Apr Air Canada 843 Dublin-Toronto 1225/1445 28 Feb Air Canada 271 Toronto Winnipeg 1615/1801



## **Dublin**





### **Dublin**









## Belfast

## Day 5 Derry Londonderry





## **Kylemore Abbey**





#### **Day** 6,7

### Galway



shutterstock.com • 739213465



#### **Day** 6,7

#### Galway



shutterstock.com • 1111600892



#### **Burren**





#### **Cliff of Moher**





Limerick





## Day 9 Adare on way to Killarney





## Killarney





## **Ring of Kerry**

10





## Day 11 Killarney - Rock of the Cashel - Dublin





#### **Dublin**





#### Day 12 Roundtrip Ireland





#### **Package Inclusions**

#### 12 DAYS/10 NIGHTS IRELLAND

Departure Apr